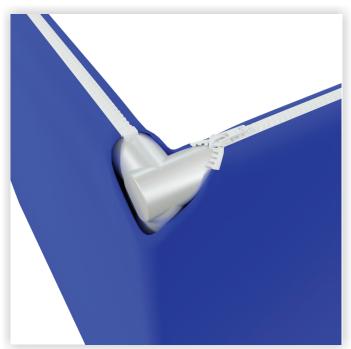

## Step 1

After assembling the sign, locate the hanging points. There are openings on the zipper to allow for cables to be inserted

## Step 2

Open the zippers to expose the hanging area, then wrap the cables around the vertical support pole

## **Step 3** Pull the cable through the opening in the fabric. Close the zippers.

\*Hanging cables are not included in the kit, to be provided by on-site rigging team.