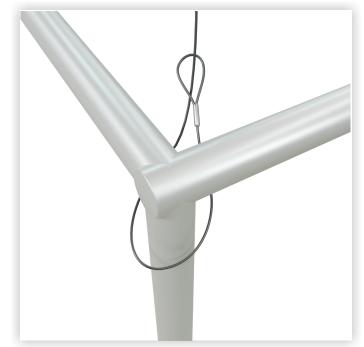

## Step 1

After assembling the sign, locate the hanging points. There are openings on the zipper to allow for cables to be inserted

## Step 2

Open the zippers to expose the hanging area, then wrap the cables around the vertical support pole

## **Step 3** Pull the cable through the opening in the fabric. Close the zippers.

\*Hanging cables are not included in the kit, to be provided by on-site rigging team.