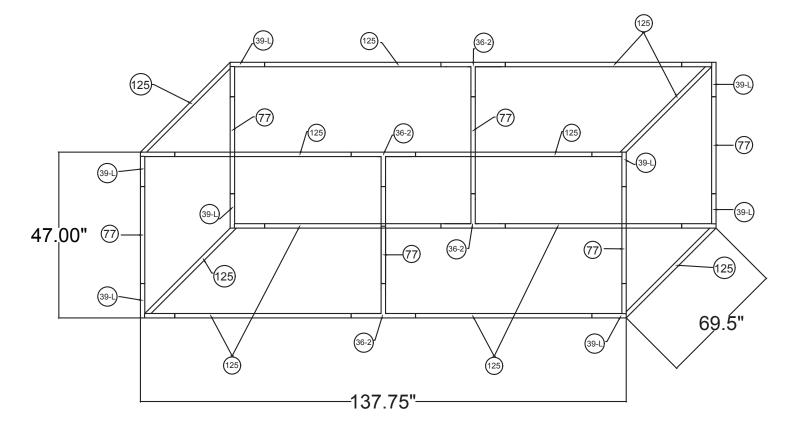

RHS1248

| 12'L x 6'w x 4'h Rectangular<br>Hanging Sign |                   |
|----------------------------------------------|-------------------|
| Qty.                                         | Part Number       |
| 8                                            | WLM#039L-US       |
| 6                                            | WLM#077           |
| 12                                           | WLM#125           |
| 4                                            | WLM#036-2-US      |
| 1                                            | BGO-FABRIC-XL bag |

Notes:

- \* Does not include Hanging Cables
- will fit inside CA600 or CA900 case